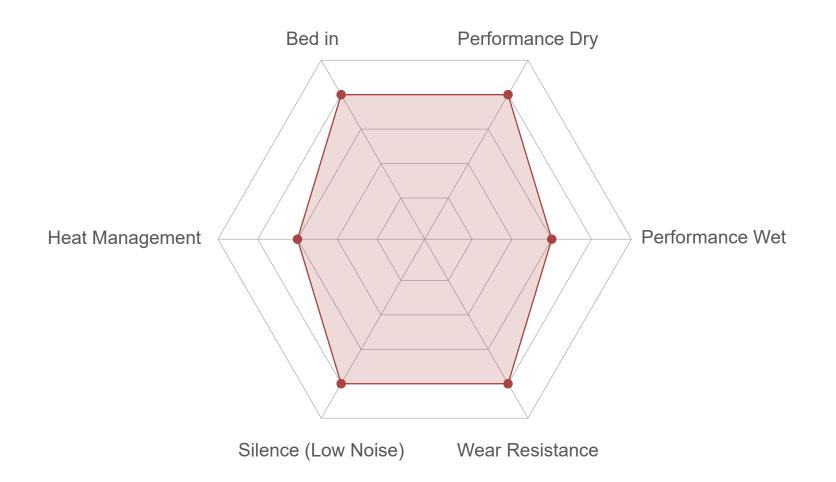

| TRP                 |   |   |                                                                         |                                                     |                                |                                                                                          |
|---------------------|---|---|-------------------------------------------------------------------------|-----------------------------------------------------|--------------------------------|------------------------------------------------------------------------------------------|
|                     |   |   | Blue (Resin) - Race<br>performance<br>proven,strongest<br>braking power | Red (Semi-Metallic)<br>- Overall well bal-<br>anced | Green (Organic) -<br>Low Noice | Copper (Sintered<br>Metal) - Best in wet<br>condition and<br>higher temperature<br>range |
| Bed in              | 5 | 0 | 5                                                                       | 4                                                   | 4                              | 4                                                                                        |
| Performance Dry     | 5 | 0 | 5                                                                       | 4                                                   | 3.5                            | 4                                                                                        |
| Performance Wet     | 5 | 0 | 4                                                                       | 3                                                   | 3.5                            | 5                                                                                        |
| Wear Resistance     | 5 | 0 | 1                                                                       | 4                                                   | 3                              | 5                                                                                        |
| Silence (Low Noise) | 5 | 0 | 3                                                                       | 4                                                   | 5                              | 2.5                                                                                      |
| Heat Management     | 5 | 0 | 4                                                                       | 3                                                   | 3                              | 5                                                                                        |

## Red (Semi-Metallic) - Overall well balanced