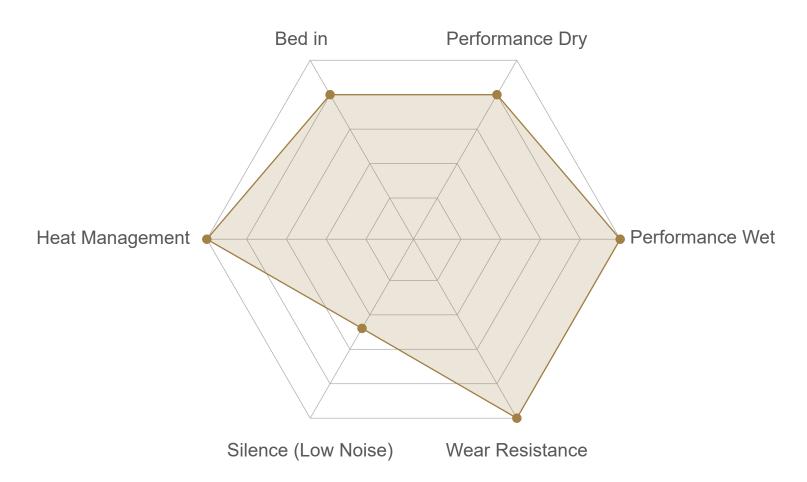

| TRP                 |   |   |                                                                         |                                                     |                                |                                                                                          |
|---------------------|---|---|-------------------------------------------------------------------------|-----------------------------------------------------|--------------------------------|------------------------------------------------------------------------------------------|
|                     |   |   | Blue (Resin) - Race<br>performance<br>proven,strongest<br>braking power | Red (Semi-Metallic)<br>- Overall well bal-<br>anced | Green (Organic) -<br>Low Noice | Copper (Sintered<br>Metal) - Best in wet<br>condition and<br>higher temperature<br>range |
| Bed in              | 5 | 0 | 5                                                                       | 4                                                   | 4                              | 4                                                                                        |
| Performance Dry     | 5 | 0 | 5                                                                       | 4                                                   | 3.5                            | 4                                                                                        |
| Performance Wet     | 5 | 0 | 4                                                                       | 3                                                   | 3.5                            | 5                                                                                        |
| Wear Resistance     | 5 | 0 | 1                                                                       | 4                                                   | 3                              | 5                                                                                        |
| Silence (Low Noise) | 5 | 0 | 3                                                                       | 4                                                   | 5                              | 2.5                                                                                      |
| Heat Management     | 5 | 0 | 4                                                                       | 3                                                   | 3                              | 5                                                                                        |

## Copper (Sintered Metal) - Best in wet condition and higher temperature range