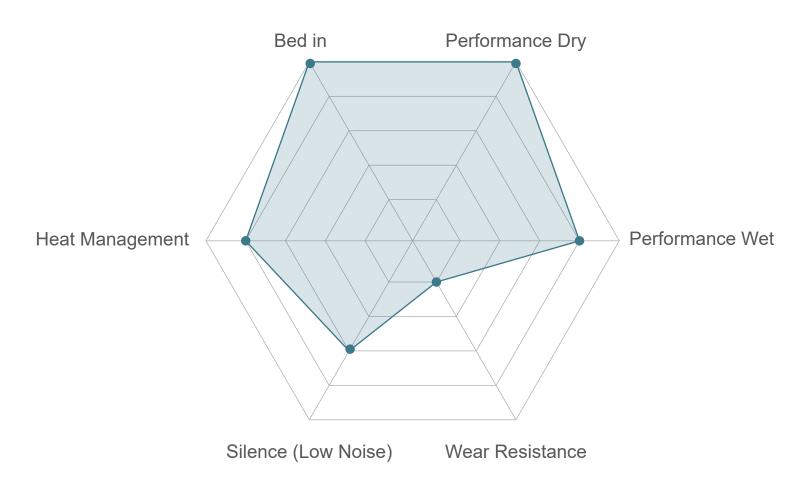

| TRP                 |   |   |                                                                         |                                                     |                                |                                                                                          |
|---------------------|---|---|-------------------------------------------------------------------------|-----------------------------------------------------|--------------------------------|------------------------------------------------------------------------------------------|
|                     |   |   | Blue (Resin) - Race<br>performance<br>proven,strongest<br>braking power | Red (Semi-Metallic)<br>- Overall well bal-<br>anced | Green (Organic) -<br>Low Noice | Copper (Sintered<br>Metal) - Best in wet<br>condition and<br>higher temperature<br>range |
| Bed in              | 5 | 0 | 5                                                                       | 4                                                   | 4                              | 4                                                                                        |
| Performance Dry     | 5 | 0 | 5                                                                       | 4                                                   | 3.5                            | 4                                                                                        |
| Performance Wet     | 5 | 0 | 4                                                                       | 3                                                   | 3.5                            | 5                                                                                        |
| Wear Resistance     | 5 | 0 | 1                                                                       | 4                                                   | 3                              | 5                                                                                        |
| Silence (Low Noise) | 5 | 0 | 3                                                                       | 4                                                   | 5                              | 2.5                                                                                      |
| Heat Management     | 5 | 0 | 4                                                                       | 3                                                   | 3                              | 5                                                                                        |

## Blue (Resin) - Race performance proven, strongest braking power