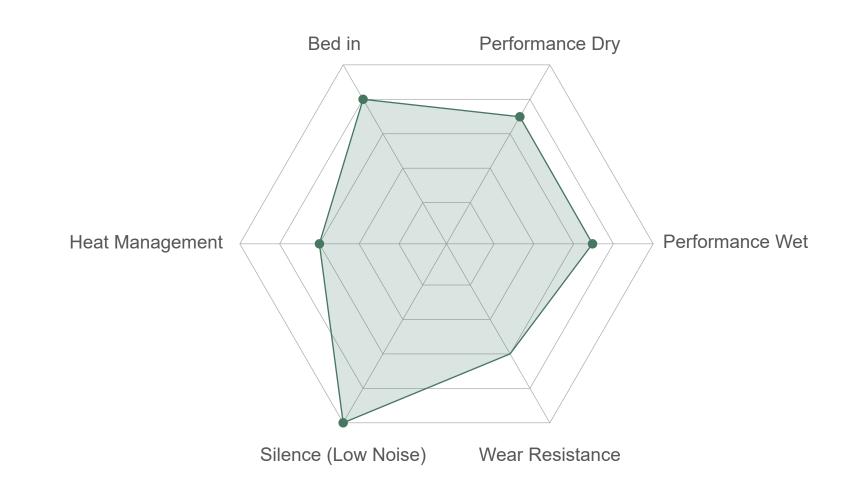

| TRP                 |   |   |                                                                         |                                                     |                                |                                                                                          |
|---------------------|---|---|-------------------------------------------------------------------------|-----------------------------------------------------|--------------------------------|------------------------------------------------------------------------------------------|
|                     |   |   | Blue (Resin) - Race<br>performance<br>proven,strongest<br>braking power | Red (Semi-Metallic)<br>- Overall well bal-<br>anced | Green (Organic) -<br>Low Noice | Copper (Sintered<br>Metal) - Best in wet<br>condition and<br>higher temperature<br>range |
| Bed in              | 5 | 0 | 5                                                                       | 4                                                   | 4                              | 4                                                                                        |
| Performance Dry     | 5 | 0 | 5                                                                       | 4                                                   | 3.5                            | 4                                                                                        |
| Performance Wet     | 5 | 0 | 4                                                                       | 3                                                   | 3.5                            | 5                                                                                        |
| Wear Resistance     | 5 | 0 | 1                                                                       | 4                                                   | 3                              | 5                                                                                        |
| Silence (Low Noise) | 5 | 0 | 3                                                                       | 4                                                   | 5                              | 2.5                                                                                      |
| Heat Management     | 5 | 0 | 4                                                                       | 3                                                   | 3                              | 5                                                                                        |

## Green (Organic) - Low Noice